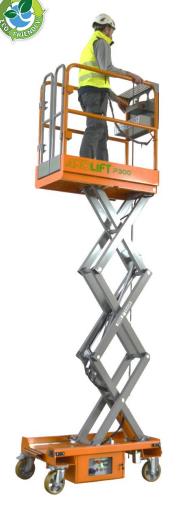

### P300: PUSH AROUND SMALL SCISSOR LIFT

- Environmentally friendly
- Without CO2 emission or gas leakage
- Low cost maintenance
- 8 hours continuous working

P300 platform is a non-motorized push around scissor lift designed specifically for low-level access and can withstand the demands of everyday use on site while offering enhanced safety features. With its mini dimensions, light weight and its great stability the P300 platform is easy to move by one person only.