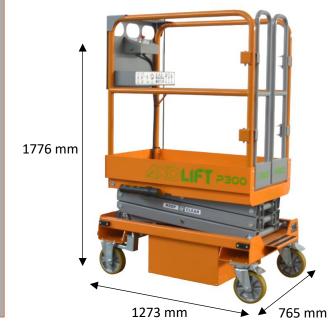

#### P300 technical data

| Dimension:            |              |
|-----------------------|--------------|
| Max. Working Height:  | 4,95 m       |
| Max. Platform Height: | 2,95 m       |
| Overall Width:        | 765 mm       |
| Overall Length:       | 1273 mm      |
| Stowed Height:        | 1776 mm      |
| Work Platform:        | 631x 1114 mm |
| Ground Clearance:     | 50 mm        |
|                       |              |