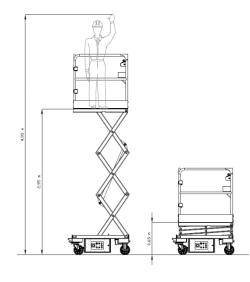

#### P300 technical data

| Dimension:            |              |
|-----------------------|--------------|
| Max. Working Height:  | 4,95 m       |
| Max. Platform Height: | 2,95 m       |
| Overall Width:        | 765 mm       |
| Overall Length:       | 1273 mm      |
| Stowed Height:        | 1776 mm      |
| Work Platform:        | 631x 1114 mm |
| Ground Clearance:     | 50 mm        |
|                       |              |