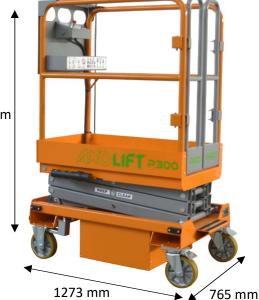

# P300: SELF-PROPELLED SMALL SCISSOR LIFT

- Environmentally friendly
- Without CO2 emission or gas leakage
- Low cost maintenance
- 8 hours continuous working

P300T platform is a self-propelled scissor lift designed specifically for low-level access and can withstand the demands of everyday use on site while offering enhanced safety features. With its mini dimensions, light weight and its great stability the P300T platform is easy to move by one person only.

#### P300T technical data

| Dimension: Max. Working Height: Max. Platform Height: Overall Width: Overall Length: Stowed Height: Work Platform: | 4,95 m<br>2,95 m<br>765 mm<br>1273 mm<br>1776 mm<br>631x 1114 mm |
|--------------------------------------------------------------------------------------------------------------------|------------------------------------------------------------------|
| Ground Clearance:  Performance:                                                                                    | 50 mm                                                            |