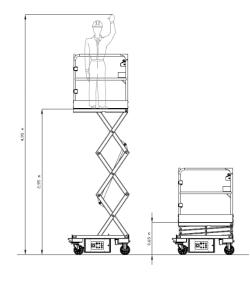

#### P300 technical data

| Dim  | ens  | ion:   |
|------|------|--------|
| Max. | Work | king H |

leight: 4,95 m Max. Platform Height: 2.95 m Overall Width: 765 mm Overall Length: 1273 mm Stowed Height: 1776 mm Work Platform: 631x 1114 mm **Ground Clearance:** 50 mm

**Performance:** Platform Capacity SWL: 240kg / 1 pers. Tool Tray Capacity: 20 ka 15 Sec. Raise/ Lower Time: 0°- Internal Use Allowable Cant: Max. Wind Speed: 0km/h-Internal Use

Power:

Power Source: 24 Volt DC Battery Charger: 24V-11A