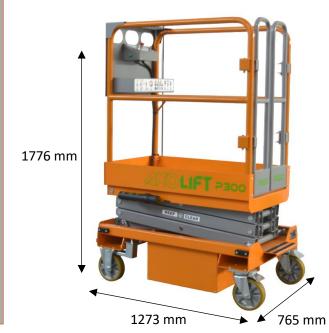

#### P300 technical data

| Dim  | ens  | ion:   |
|------|------|--------|
| Max. | Work | king H |

leight: 4,95 m Max. Platform Height: 2.95 m Overall Width: 765 mm Overall Length: 1273 mm Stowed Height: 1776 mm Work Platform: 631x 1114 mm **Ground Clearance:** 50 mm