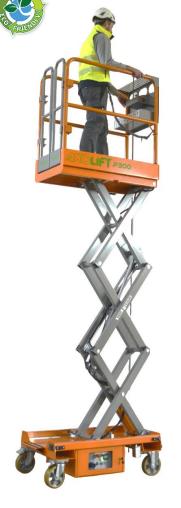

### P300: PUSH AROUND SMALL SCISSOR LIFT

- Environmentally friendly
- Without CO2 emission or gas leakage
- Low cost maintenance
- 8 hours continuous working

P300 platform is a non-motorized push around scissor lift designed specifically for low-level access and can withstand the demands of everyday use on site while offering enhanced safety features. With its mini dimensions, light weight and its great stability the P300 platform is easy to move by one person only.